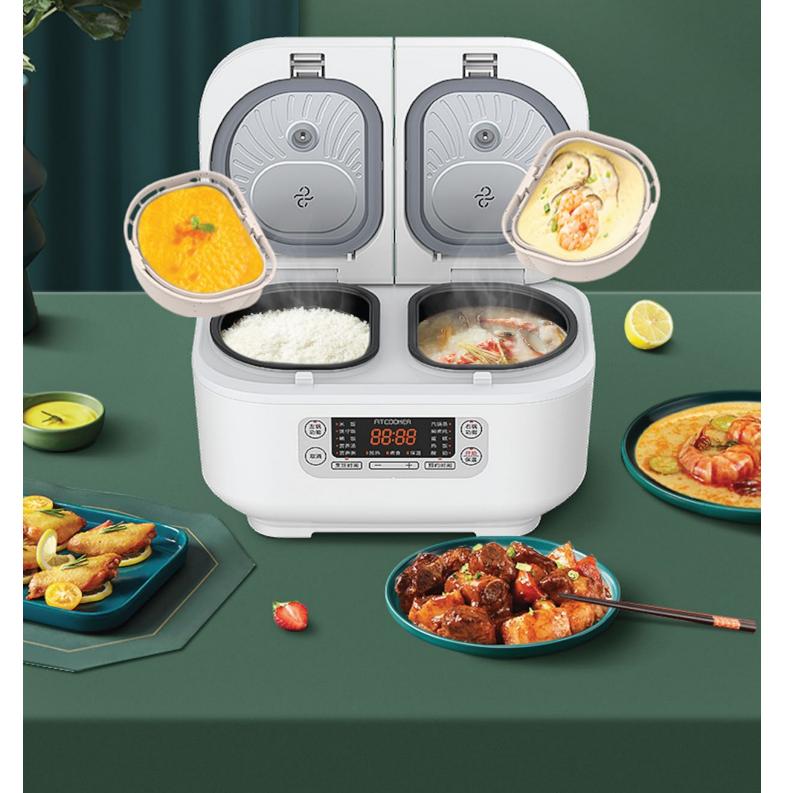

## 左右分区 Left and right pot, independent control 独立控制

### 美味不限制,单煮双煮都可以 <u>No restrictions on taste, single o</u>r double cooking.

#多功能双子锅# #Multifunctional Twin Chef

1台=N台 IDevice = NDevices

「我们能做还有很多很多」 It can do much more than that.

[涮煮] Japanese Shabu-shabu

### 双锅同煮满足你我口味 The Twin•Chef for your and mine taste.

内置10种烹饪模式蒸煮炖闷样样精通 10 built-in cooking programs. 休闲小聚做自己的厨神 Manual mode to become your own culinary master.