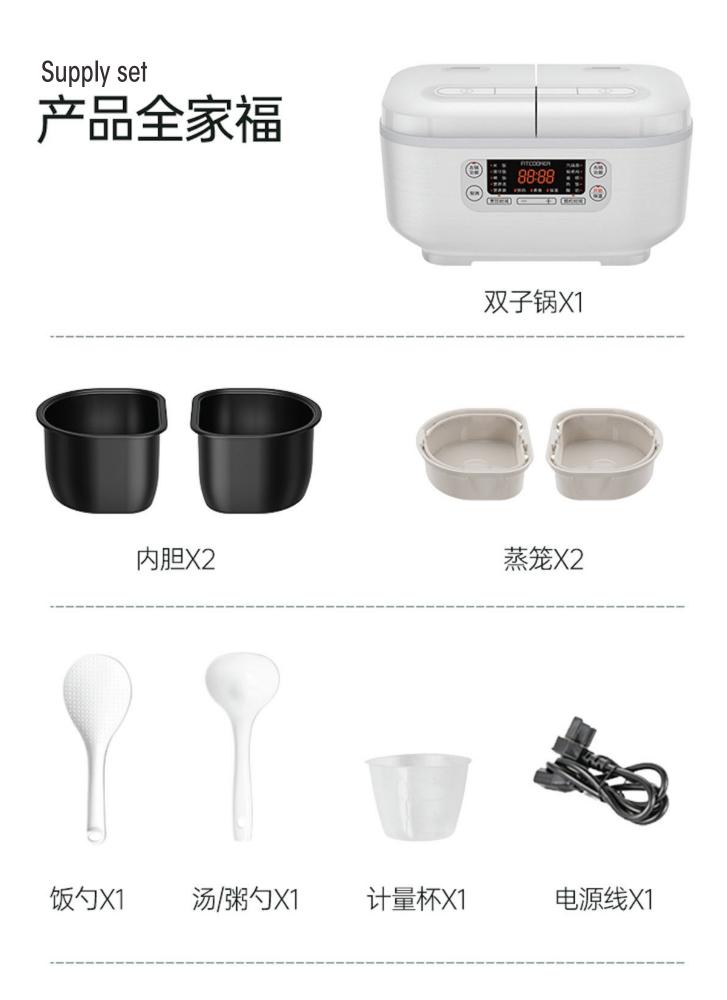

**Product details** 

#### View product

产品名称: 非煮不可双子锅

**产品型号:** SA-FRD1501 MODEL

产品颜色:天使白 COLOR:WHITE/RED/GRAY 内胆容量: 1.5L\*2=3L CAPACITY

**额定功率:**700W POWER **额定电压:** 220V~50Hz VOLTAGE

**产品尺寸:** 195\*345\*235mm SIZE