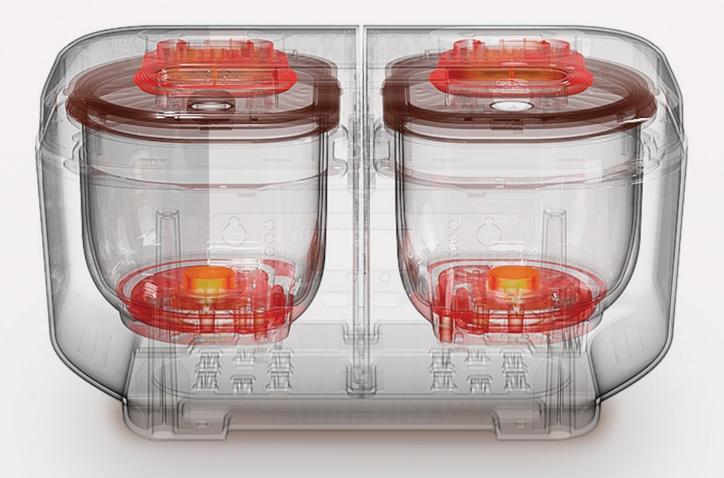

# 全球原创专利技术 新型双子电饭锅

Unique patented technology. New Twin•Chef

多项专业专利技术加持

# 1人丰富,2人满足 足够1-3人食用饭量

More than enough for 1 person, satisfactory for 2 people. Enough food for 1 to 3 people.

> 3L精巧容量 Compact capacity of 3L. 吃饭聚会 轮到我出场 Dinner party, my turn to perform.

> > 单内胆可煮X 🔵 矽

Double inner pot can cook \*10 bowls of rice.

\$\$\$ 222 12小时 日本大金 蒸卜煮 涂层 Daikin Japan Coating 司煮四味 智能预约 Steam on top and 24-hour intelligent reservation. boil on the bottom. DH 左右分区 单独控制 立体加热 Left and right menu, separate control. 1 (東tE时间) F) (到约时间)

## 左右分区 Left and right pot, independent control 独立控制