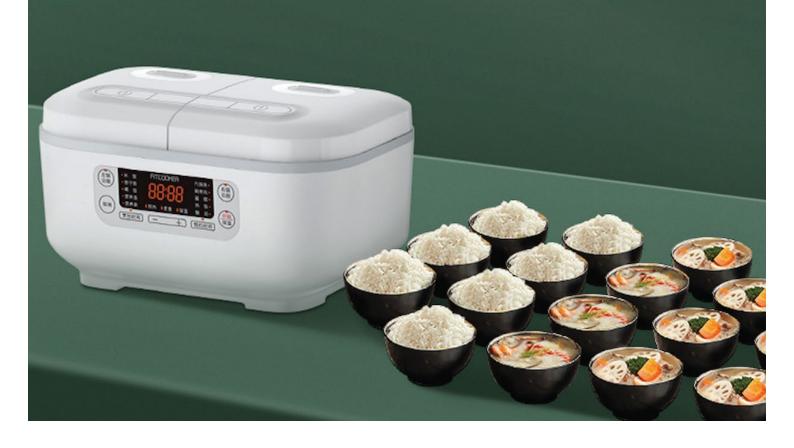

# 1人丰富,2人满足 足够1-3人食用饭量

More than enough for 1 person, satisfactory for 2 people. Enough food for 1 to 3 people.

> 3L精巧容量 Compact capacity of 3L. 吃饭聚会 轮到我出场 Dinner party, my turn to perform.

> > 单内胆可煮X 🔵 矽

Double inner pot can cook \*10 bowls of rice.

\$\$\$ 222 12小时 日本大金 蒸卜煮 涂层 Daikin Japan Coating 司煮四味 智能预约 Steam on top and 24-hour intelligent reservation. boil on the bottom. DH 左右分区 单独控制 立体加热 Left and right menu, separate control. 1 (東tE时间) F) (到约时间)