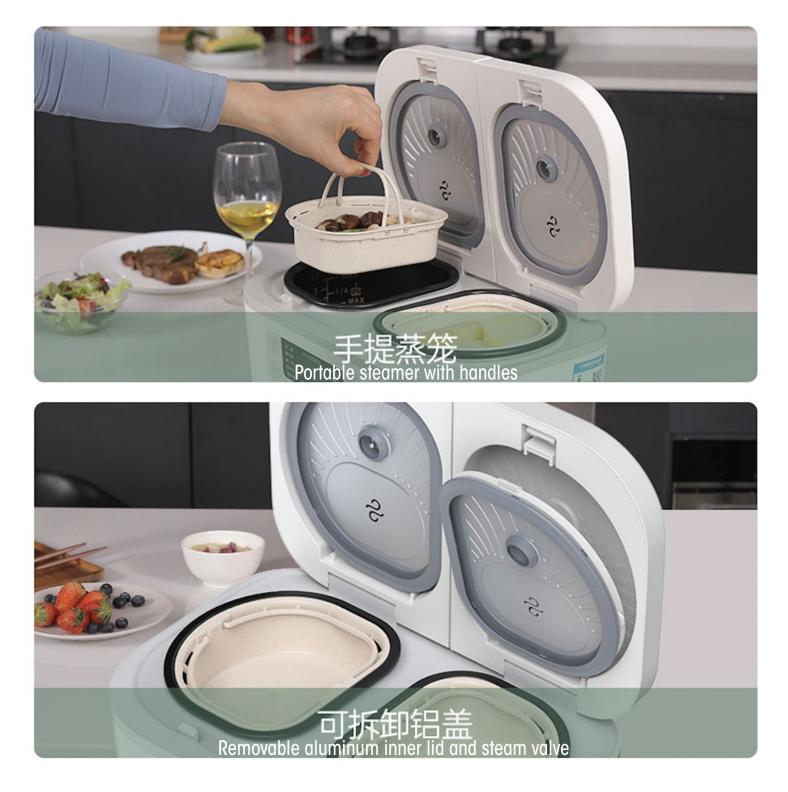

#### [上蒸下煮] Steam on top, cooking on the bottom.

[一煮四味] Four flavors in one cooking.

## S级耐磨不粘锅

The pot has a wear-resistant non-stick coating S-class.

五层合金厚釜内胆, 快速导热 热量均匀传递每一粒米 Five-layer inner pot of thick alloy with fast thermal conductivity. The heat is evenly transferred to each grain of rice. Daikin S-class non-stick layer 大金S级不沾层 Rigid reinforcement layer 硬质加固层 Fine anti-corrosion layer 细腻防腐层 Thermal conductive layer made of an alloy. 合金导热层 耐磨防护层 Abrasion-resistant protective layer