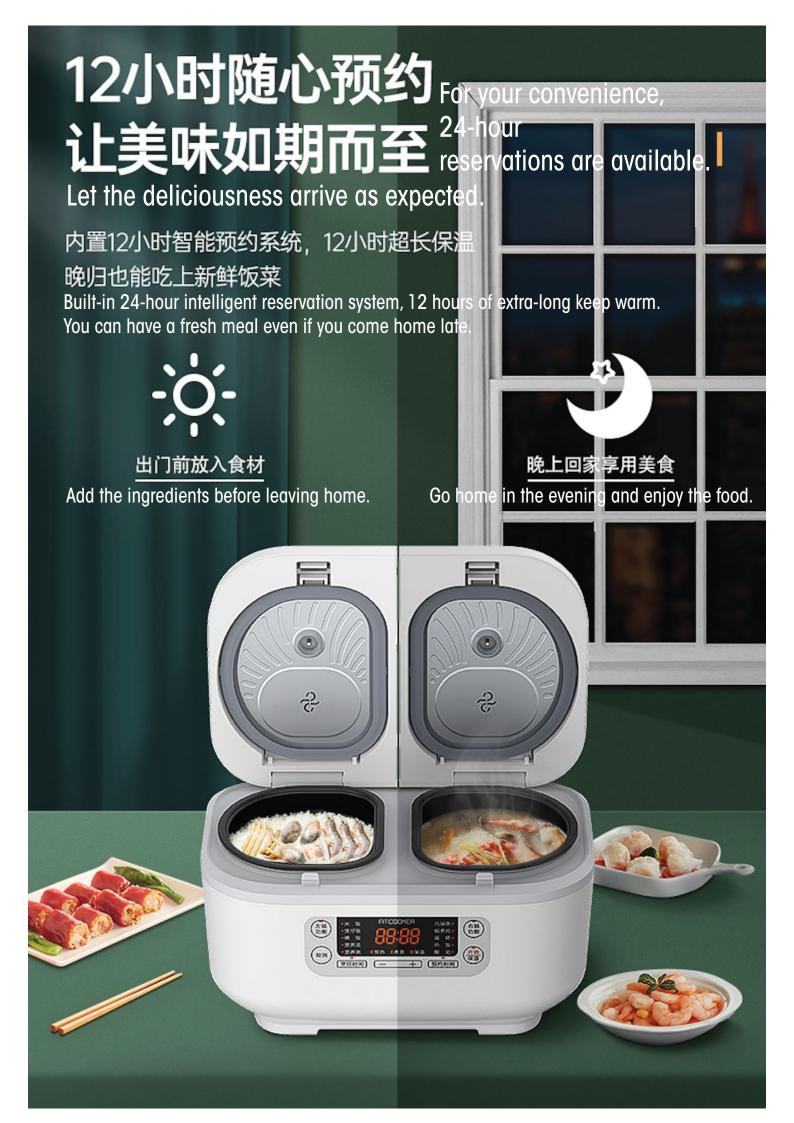

Double inner pot can cook \*10 bowls of rice.

\$\$\$ 222 12小时 日本大金 蒸卜煮 涂层 Daikin Japan Coating 司煮四味 智能预约 Steam on top and 24-hour intelligent reservation. boil on the bottom. DH 左右分区 单独控制 立体加热 Left and right menu, separate control. 1 (東tE时间) F) (到约时间)

### DH立体火山旋风加热技术 DH evenly heats the pot with the effect of a thermos. 精确双感控温,美味尽在掌握

Precise dual-sensor temperature control, delightful flavors at your fingertips.

内置智能感温探头及防溢保湿阀 Built-in intelligent temperature sensor and steam value to prevent boil over. 自动调节锅内温度 Automatic adjustment of the temperature in the pot. 让汤粥不易溢出 Soup and porridge don't need to be watched.